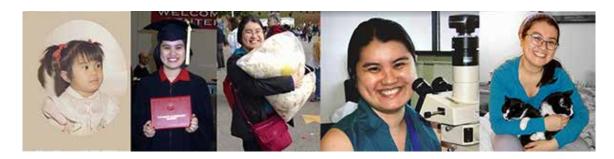

## arayti remembered

Her internet avatar was R - A - T, due to her love of them.

Prepared to rain death on the fungus gnats that were infesting Shaun the Lamb's Ear

© 2022 Carol Kimball

arati remembered Page 2