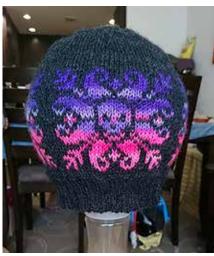

## arayti remembered

Her internet avatar was R - A - T, due to her love of them.

Prepared to rain death on the fungus gnats that were infesting Shaun the Lamb's Ear

© 2022 Carol Kimball

arati remembered Page 2