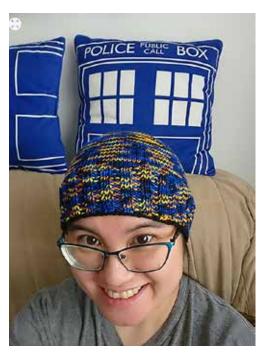

d

Her internet avatar was R - A - T, due to her love of them.













Prepared to rain death on the fungus gnats that were infesting Shaun the Lamb's Ear





© 2022 Carol Kimball

















arati remembered Page 2

© 2022 Carol Kimball













arati remembered Page 3























arati remembered Page 5



















arati remembered Page 7























arati remembered Page 9











arati remembered Page 10











arati remembered Page 11



















(Text for the Tuxedo Twins Kittenball in a separate PDF)









arati remembered Page 14













































arati remembered Page 19































arati remembered Page 22











































arati remembered Page 29

























arati remembered Page 31







































arati remembered Page 36





























arati remembered Page 39