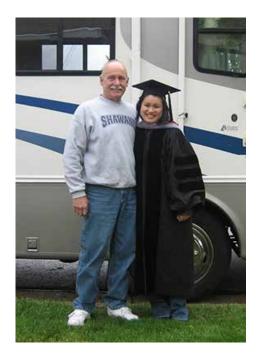

## arayti remembered

Her internet avatar was R - A - T, due to her love of them.

Prepared to rain death on the fungus gnats that were infesting Shaun the Lamb's Ear

© 2022 Carol Kimball

arati remembered Page 2