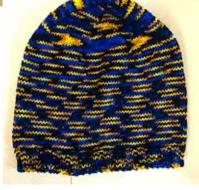

internet avatar was R - A - T, due to her love of them.













Prepared to rain death on the fungus gnats that were infesting Shaun the Lamb's Ear





© 2022 Carol Kimball

















arati remembered Page 2

© 2022 Carol Kimball













arati remembered Page 3























arati remembered Page 5



















arati remembered Page 7























arati remembered Page 9











arati remembered Page 10











arati remembered Page 11



















(Text for the Tuxedo Twins Kittenball in a separate PDF)









arati remembered Page 14













































arati remembered Page 19































arati remembered Page 22











































arati remembered Page 29

























arati remembered Page 31







































arati remembered Page 36





























arati remembered Page 39