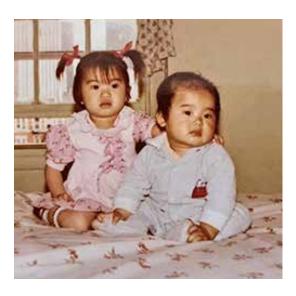

## arayti remembered

Her internet avatar was R - A - T, due to her love of them.

Prepared to rain death on the fungus gnats that were infesting Shaun the Lamb's Ear

© 2022 Carol Kimball

arati remembered Page 2