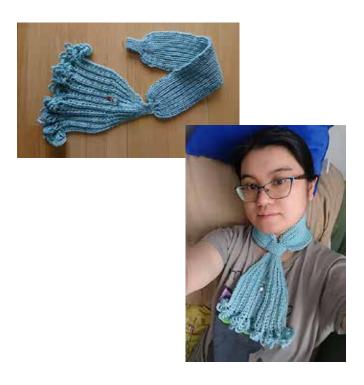

ove of them.













Prepared to rain death on the fungus gnats that were infesting Shaun the Lamb's Ear





© 2022 Carol Kimball

















arati remembered Page 2

© 2022 Carol Kimball













arati remembered Page 3























arati remembered Page 5



















arati remembered Page 7























arati remembered Page 9











arati remembered Page 10











arati remembered Page 11



















(Text for the Tuxedo Twins Kittenball in a separate PDF)









arati remembered Page 14













































arati remembered Page 19































arati remembered Page 22











































arati remembered Page 29

























arati remembered Page 31







































arati remembered Page 36





























arati remembered Page 39