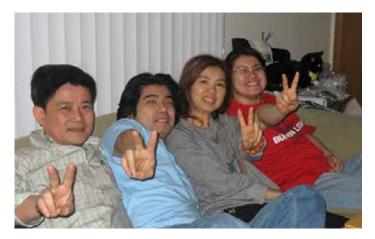

## arayti remembered

Her internet avatar was R - A - T, due to her love of them.

Prepared to rain death on the fungus gnats that were infesting Shaun the Lamb's Ear

© 2022 Carol Kimball

arati remembered Page 2