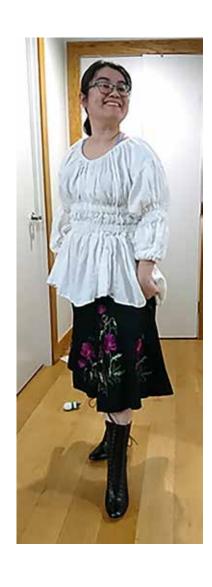

## arayti remembered

Her internet avatar was R - A - T, due to her love of them.













Prepared to rain death on the fungus gnats that were infesting Shaun the Lamb's Ear





© 2022 Carol Kimball

















arati remembered Page 2

© 2022 Carol Kimball













arati remembered Page 3























arati remembered Page 5



















arati remembered Page 7























arati remembered Page 9











arati remembered Page 10











arati remembered Page 11



















(Text for the Tuxedo Twins Kittenball in a separate PDF)









arati remembered Page 14













































arati remembered Page 19































arati remembered Page 22











































arati remembered Page 29

























arati remembered Page 31







































arati remembered Page 36





























arati remembered Page 39