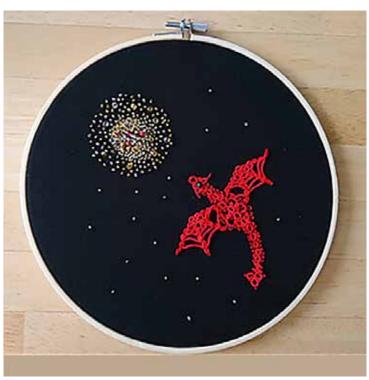

## arayti remembered

Her internet avatar was R - A - T, due to her love of them.













Prepared to rain death on the fungus gnats that were infesting Shaun the Lamb's Ear





© 2022 Carol Kimball

















arati remembered Page 2

© 2022 Carol Kimball













arati remembered Page 3























arati remembered Page 5



















arati remembered Page 7























arati remembered Page 9











arati remembered Page 10











arati remembered Page 11



















(Text for the Tuxedo Twins Kittenball in a separate PDF)









arati remembered Page 14













































arati remembered Page 19































arati remembered Page 22











































arati remembered Page 29

























arati remembered Page 31







































arati remembered Page 36





























arati remembered Page 39