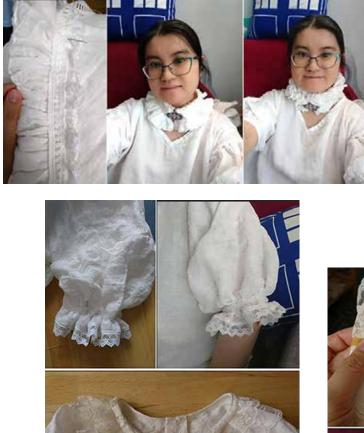

of them.













Prepared to rain death on the fungus gnats that were infesting Shaun the Lamb's Ear





© 2022 Carol Kimball

















arati remembered Page 2

© 2022 Carol Kimball













arati remembered Page 3























arati remembered Page 5



















arati remembered Page 7























arati remembered Page 9











arati remembered Page 10











arati remembered Page 11



















(Text for the Tuxedo Twins Kittenball in a separate PDF)









arati remembered Page 14













































arati remembered Page 19































arati remembered Page 22











































arati remembered Page 29

























arati remembered Page 31







































arati remembered Page 36





























arati remembered Page 39