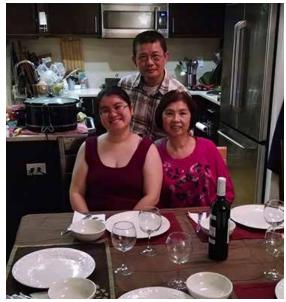

## arayti remembered

Her internet avatar was R - A - T, due to her love of them.

Prepared to rain death on the fungus gnats that were infesting Shaun the Lamb's Ear

© 2022 Carol Kimball

arati remembered Page 2