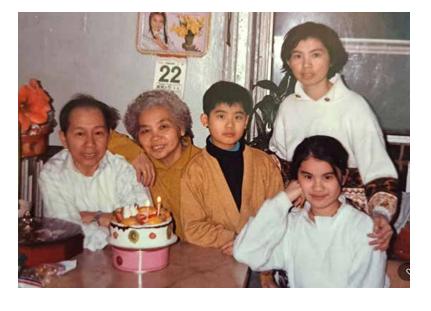

## arayti remembered

Her internet avatar was R - A - T, due to her love of them.

Prepared to rain death on the fungus gnats that were infesting Shaun the Lamb's Ear

© 2022 Carol Kimball

arati remembered Page 2