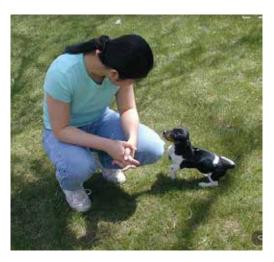

## arayti remembered

Her internet avatar was R - A - T, due to her love of them.

Prepared to rain death on the fungus gnats that were infesting Shaun the Lamb's Ear

© 2022 Carol Kimball

arati remembered Page 2