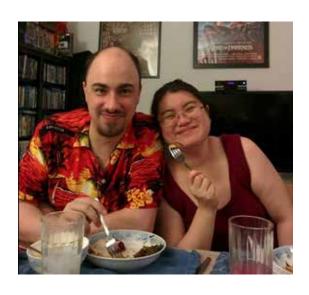

## arayti remembered

Her internet avatar was R - A - T, due to her love of them.

Prepared to rain death on the fungus gnats that were infesting Shaun the Lamb's Ear

© 2022 Carol Kimball

arati remembered Page 2