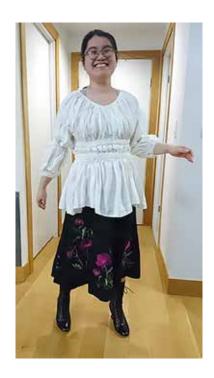

## arayti remembered

Her internet avatar was R - A - T, due to her love of them.













Prepared to rain death on the fungus gnats that were infesting Shaun the Lamb's Ear





© 2022 Carol Kimball

















arati remembered Page 2

© 2022 Carol Kimball













arati remembered Page 3























arati remembered Page 5



















arati remembered Page 7























arati remembered Page 9











arati remembered Page 10











arati remembered Page 11



















(Text for the Tuxedo Twins Kittenball in a separate PDF)









arati remembered Page 14













































arati remembered Page 19































arati remembered Page 22











































arati remembered Page 29

























arati remembered Page 31







































arati remembered Page 36





























arati remembered Page 39