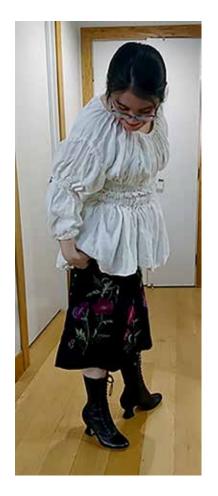

## arayti remembered

Her internet avatar was R - A - T, due to her love of them.













Prepared to rain death on the fungus gnats that were infesting Shaun the Lamb's Ear





© 2022 Carol Kimball

















arati remembered Page 2

© 2022 Carol Kimball













arati remembered Page 3























arati remembered Page 5



















arati remembered Page 7























arati remembered Page 9











arati remembered Page 10











arati remembered Page 11



















(Text for the Tuxedo Twins Kittenball in a separate PDF)









arati remembered Page 14













































arati remembered Page 19































arati remembered Page 22











































arati remembered Page 29

























arati remembered Page 31







































arati remembered Page 36





























arati remembered Page 39