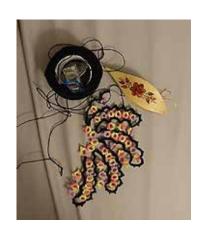

## arayti remembered

Her internet avatar was R - A - T, due to her love of them.

Prepared to rain death on the fungus gnats that were infesting Shaun the Lamb's Ear

© 2022 Carol Kimball

arati remembered Page 2