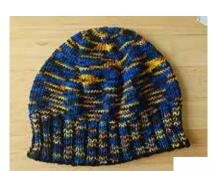

Her internet avatar was R - A - T, due to her love of them.













Prepared to rain death on the fungus gnats that were infesting Shaun the Lamb's Ear





© 2022 Carol Kimball

















arati remembered Page 2

© 2022 Carol Kimball













arati remembered Page 3























arati remembered Page 5



















arati remembered Page 7























arati remembered Page 9











arati remembered Page 10











arati remembered Page 11



















(Text for the Tuxedo Twins Kittenball in a separate PDF)









arati remembered Page 14













































arati remembered Page 19































arati remembered Page 22











































arati remembered Page 29

























arati remembered Page 31







































arati remembered Page 36





























arati remembered Page 39