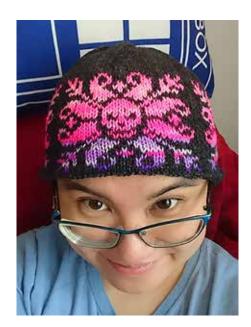

## arayti remembered

Her internet avatar was R - A - T, due to her love of them.

Prepared to rain death on the fungus gnats that were infesting Shaun the Lamb's Ear

© 2022 Carol Kimball

arati remembered Page 2