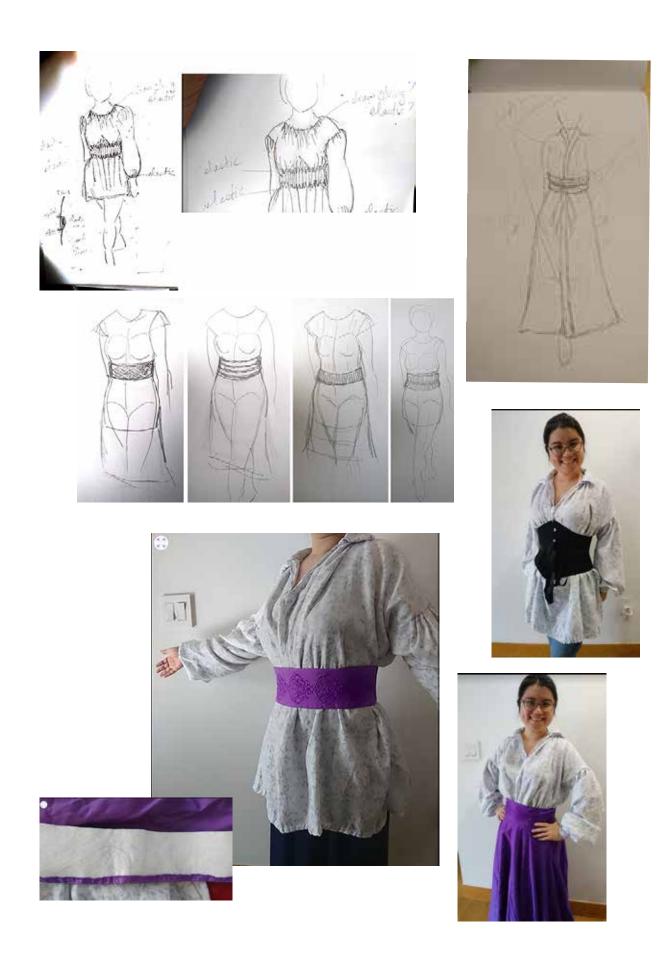

## arayti remembered

Her internet avatar was R - A - T, due to her love of them.













Prepared to rain death on the fungus gnats that were infesting Shaun the Lamb's Ear





© 2022 Carol Kimball

















arati remembered Page 2

© 2022 Carol Kimball













arati remembered Page 3























arati remembered Page 5



















arati remembered Page 7























arati remembered Page 9











arati remembered Page 10











arati remembered Page 11



















(Text for the Tuxedo Twins Kittenball in a separate PDF)









arati remembered Page 14













































arati remembered Page 19































arati remembered Page 22











































arati remembered Page 29

























arati remembered Page 31







































arati remembered Page 36





























arati remembered Page 39